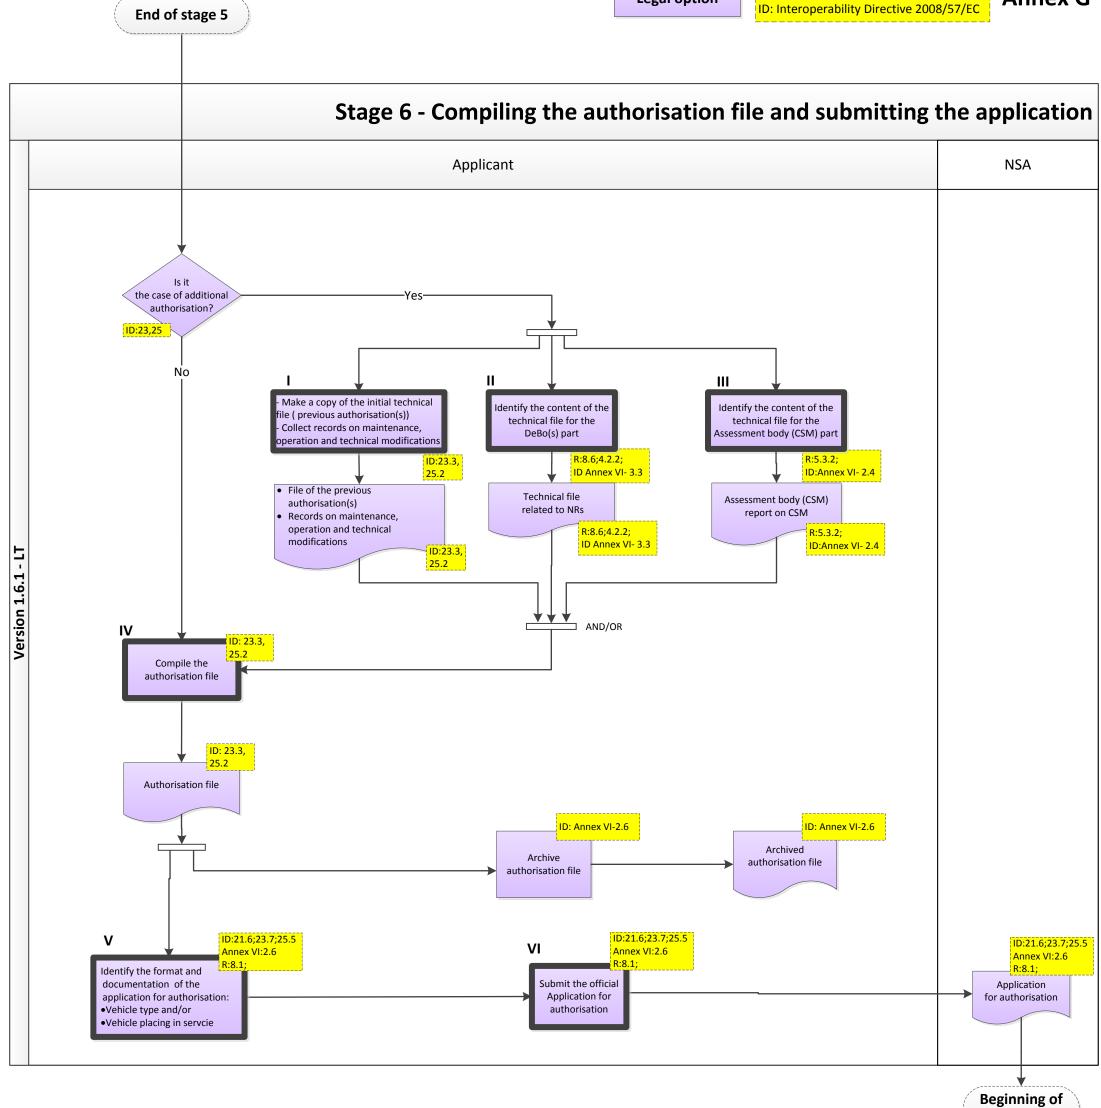

| Referenc<br>e no in<br>flowchart<br>s | Reference to object in flowchart                                                                                                   | Requirement that needs additional information                                                                                                                                                                                                                                                 | The detailed reference of the rule(s) that specify the requirements                                                                                                                                                                                                                                                                                                                                                                                                                                                                                          | Language(s)<br>that the<br>rule(s) are<br>available in |
|---------------------------------------|------------------------------------------------------------------------------------------------------------------------------------|-----------------------------------------------------------------------------------------------------------------------------------------------------------------------------------------------------------------------------------------------------------------------------------------------|--------------------------------------------------------------------------------------------------------------------------------------------------------------------------------------------------------------------------------------------------------------------------------------------------------------------------------------------------------------------------------------------------------------------------------------------------------------------------------------------------------------------------------------------------------------|--------------------------------------------------------|
| 6.1                                   | - Make a copy of the initial technical file (previous authorisation(s)) - Collect records on operation and technical modifications | Requirements for the content of the authorisation file (including the "technical files"):  - If there is a clear check list to be adhered to when compiling the authorisation file  - The accepted documentation for authorisation granted before the implementation of Directive 2008/57/EC. | 1 to 3 articles on the list of documents which should be<br>submitted to State Railway Inspectorate under the<br>Ministry of Transport and Communications placing in<br>service railway vehicle on additional authorisation case<br>adopted on 15.06.2011 by order No. V-394 of the<br>Head of Inspectorate                                                                                                                                                                                                                                                  | LT                                                     |
| 6.II                                  | Identify the content of the technical file for the DeBo(s) part                                                                    | Requirements for the content of the authorisation file (including the "technical files"):  - If there is a clear check list to be adhered to when compiling the authorisation file  - The accepted documentation for authorisation granted before the implementation of Directive 2008/57/EC. | 1 to 3 articles on the list of documents which should be<br>submitted to State Railway Inspectorate under the<br>Ministry of Transport and Communications placing in<br>service railway vehicle on additional authorisation case<br>adopted on 15.06.2011 by order No. V-394 of the<br>Head of Inspectorate                                                                                                                                                                                                                                                  | LT                                                     |
| 6.III                                 | Identify the content of the technical file for the Assessment body (CSM) part                                                      | Requirements for the content of the authorisation file (including the "technical files"):  - If there is a clear check list to be adhered to when compiling the authorisation file  - The accepted documentation for authorisation granted before the                                         | No<br>No                                                                                                                                                                                                                                                                                                                                                                                                                                                                                                                                                     |                                                        |
| 6.IV                                  | Compile the authorisation file                                                                                                     | implementation of Directive 2008/57/EC.  The requirements and the content for the official application                                                                                                                                                                                        | 2 article on the list of documents which should be submitted to State Railway Inspectorate under the Ministry of Transport and Communications in every authorisation stage adopted on 9.10.2010 by order No. V-355 of the Head of Inspectorate and in case of additional authorisation list of documents which should be submitted to State Railway Inspectorate under the Ministry of Transport and Communications placing in service railway vehicle on additional authorisation case adopted on 15.06.2011 by order No. V-394 of the Head of Inspectorate | LT                                                     |
| 6.V                                   | Identify the format and documentation of the application for authorisation:  - Vehicle type and/or  - Vehicle placing in servcie   | The requirements and the content for the official application                                                                                                                                                                                                                                 | No                                                                                                                                                                                                                                                                                                                                                                                                                                                                                                                                                           |                                                        |
| 6.VI                                  | Submit the official Application for authorisation                                                                                  | Time frame for the submission of the official application from the pre-engagement baseline, if any                                                                                                                                                                                            | No                                                                                                                                                                                                                                                                                                                                                                                                                                                                                                                                                           |                                                        |