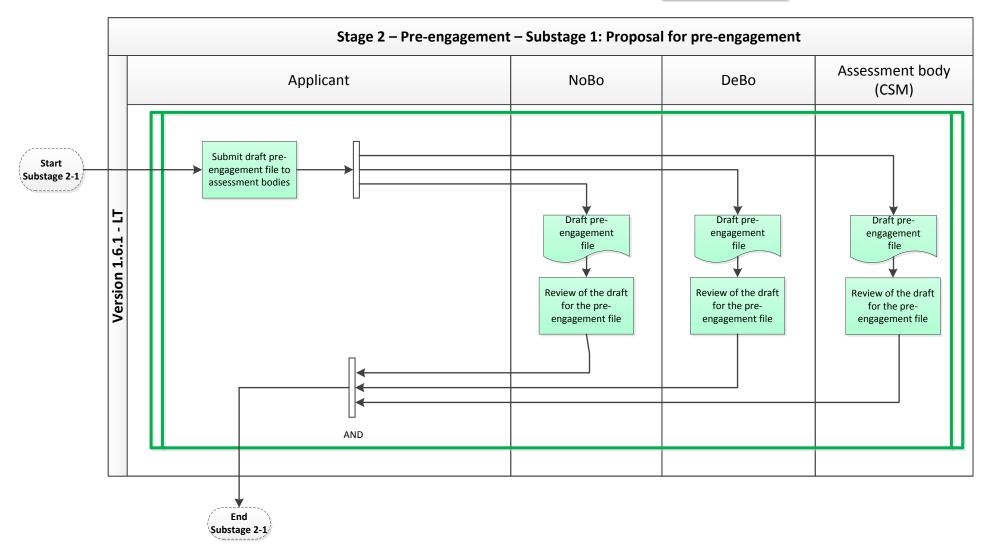

| Referenc<br>e no in<br>flowchart<br>s | Reference to object in flowchart                              | Requirement that needs additional information                | The detailed reference of the rule(s) that specify the requirements                                                                                                                                                                                               | Language(s) that the rule(s) are available in |
|---------------------------------------|---------------------------------------------------------------|--------------------------------------------------------------|-------------------------------------------------------------------------------------------------------------------------------------------------------------------------------------------------------------------------------------------------------------------|-----------------------------------------------|
| 2.I                                   | Request for track access to run on track test, when necessary | establishing the conditions to run on                        | 71-76 articles of the rules on authorization for placing in service structural subsystems of transeuropean railway system and rolling stock in the Republic of Lithuania adopted on 22.12.2006 by order No. 3-507 of the Ministry of Transport and Communications | LT                                            |
| 2.II                                  | Compile pre-engagement baseline                               | Procedure for<br>establishing pre-<br>engagement<br>baseline | No                                                                                                                                                                                                                                                                |                                               |