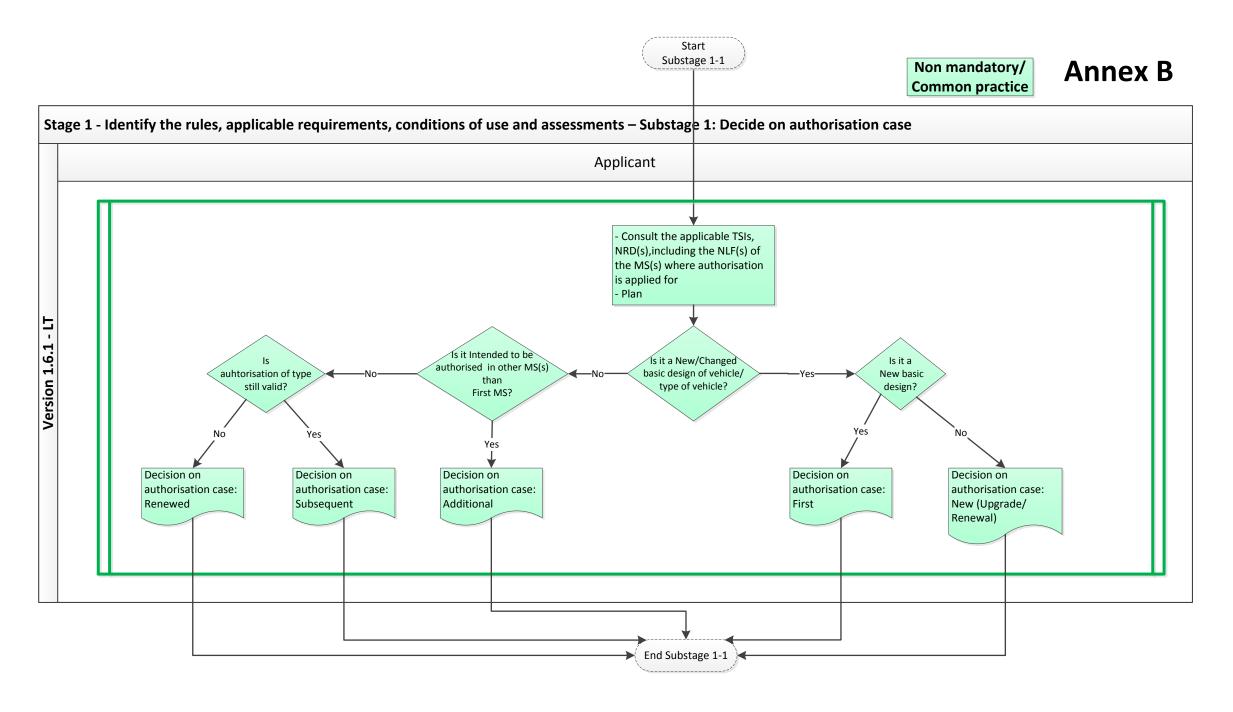

| Background information    | <u>n</u>                                                                                           |         |
|---------------------------|----------------------------------------------------------------------------------------------------|---------|
|                           |                                                                                                    |         |
| The 3 sheets: Back Info-  | -General, Back Info - Roles and Resps, and Back Info - Timeframe shall be filled in with the       |         |
| relevant information.     |                                                                                                    |         |
| The cells coloured in:    | are those to be filled in.                                                                         |         |
|                           |                                                                                                    |         |
| Additional information    |                                                                                                    |         |
|                           |                                                                                                    |         |
| Additional information    | to the flowcharts is requested where the objects are bordered with a thick black line.             |         |
| Reference N° of these o   | objects have been introduced.                                                                      |         |
| The 8 sheets: Stage 1, St | tage 2, Stage 3, Stage 4, Stage 6, Stage 7 and Stage 8 shall be filled in with the relevant inforr | nation. |
| The cells coloured in:    | are those to be filled in.                                                                         |         |
|                           |                                                                                                    |         |
| Colour coding from the    | flowcharts                                                                                         |         |
|                           |                                                                                                    |         |
|                           | legal option                                                                                       |         |
|                           | non mandatory/commom practice                                                                      |         |
|                           | legal option at the national level                                                                 |         |
|                           |                                                                                                    |         |