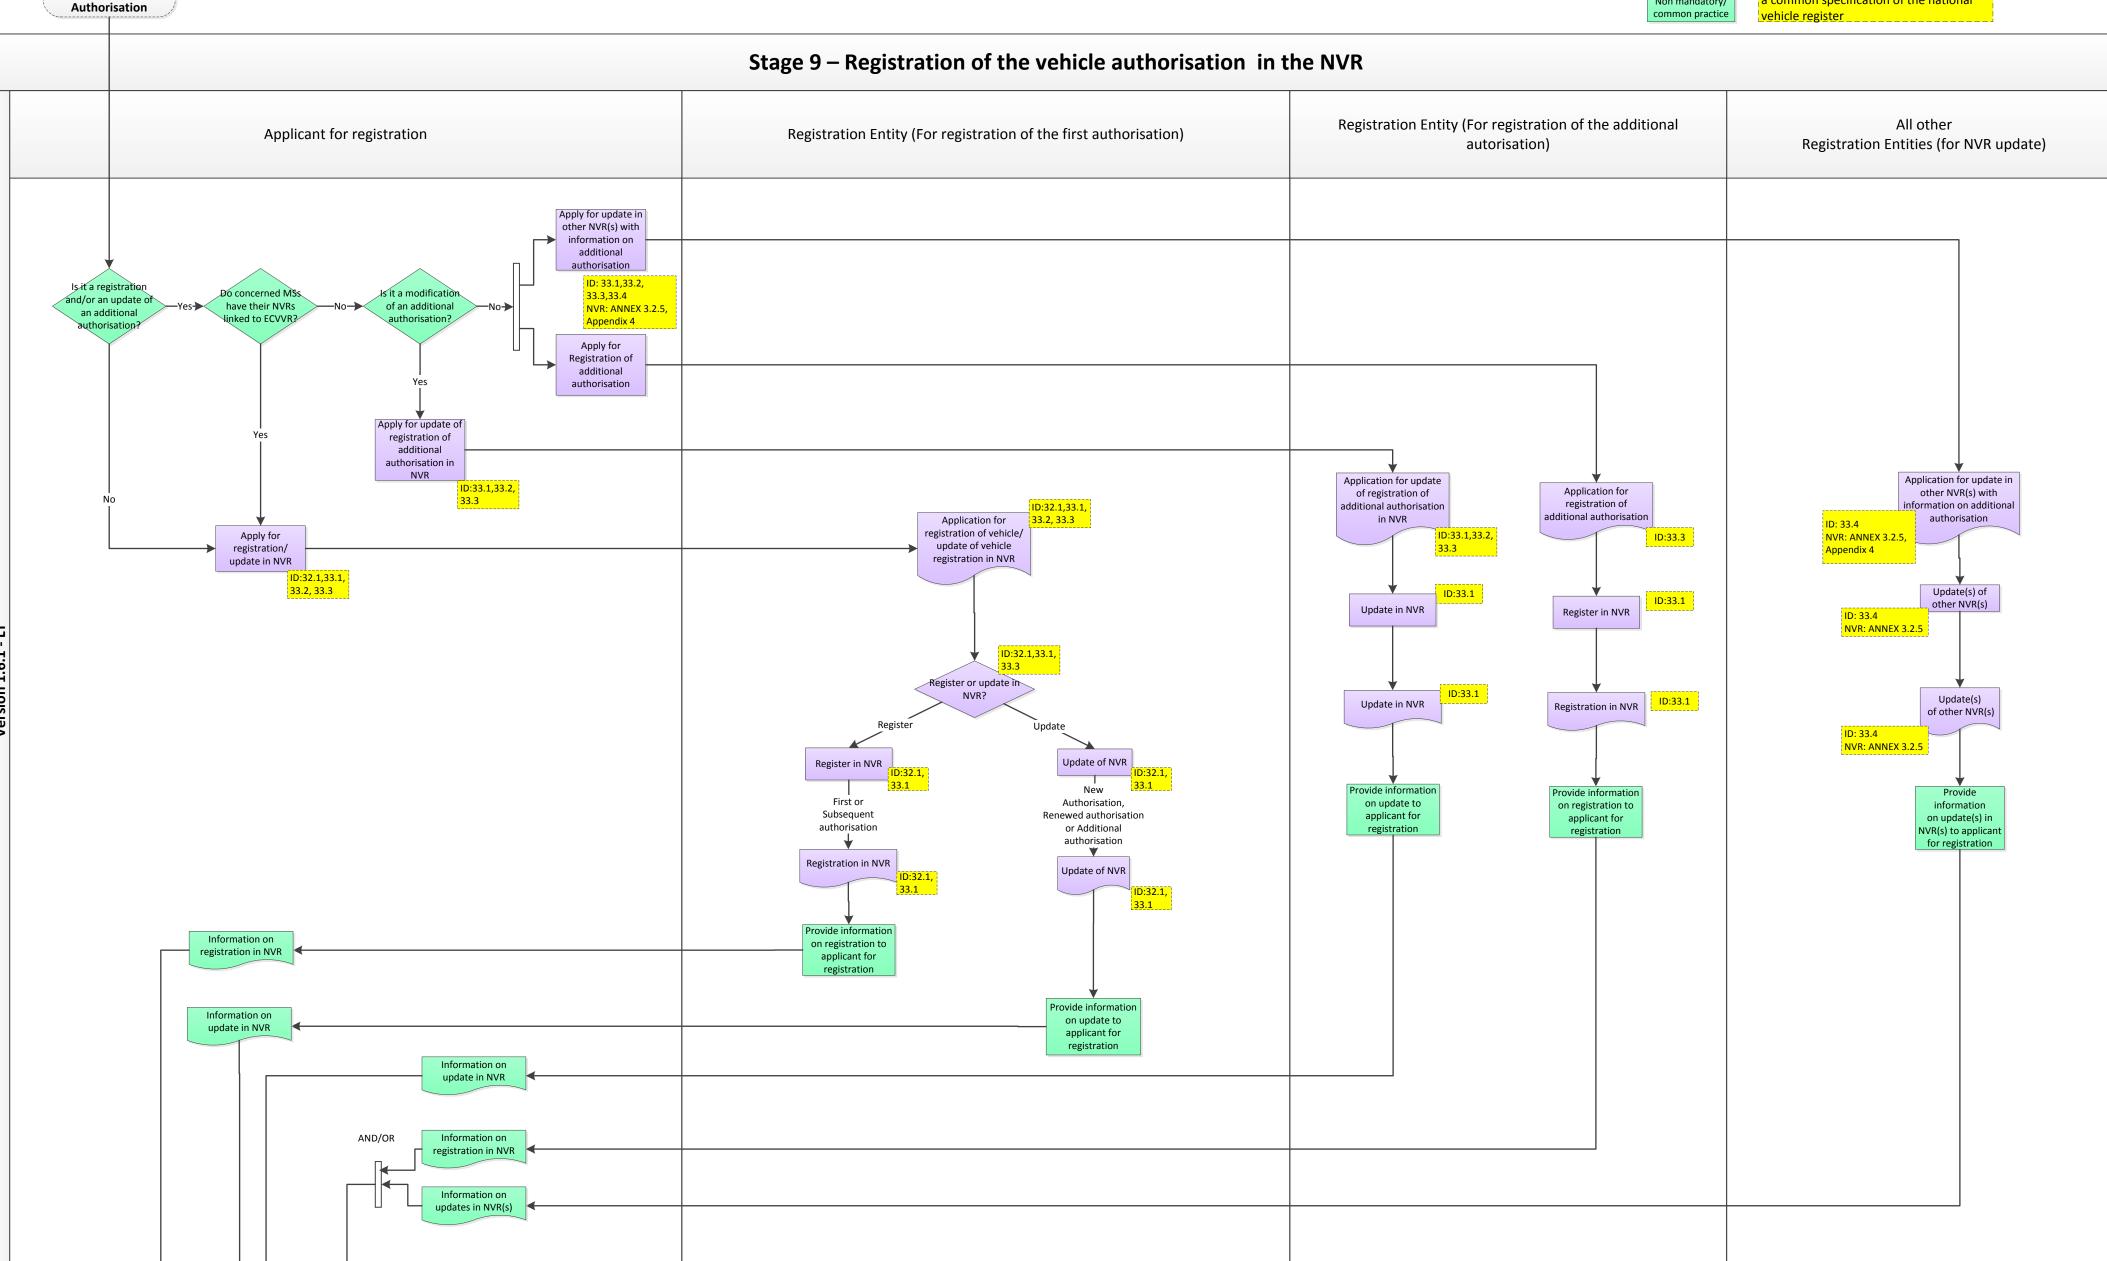

thorisation Applicant NSA ERA Establish the forms for: Establish the authorisation for placing in service of Is it a vehicle type form for vehicle(s)) and authorisation only? authorisation for type of vehicle authorisation for type of vehicle ID:26,1-2 Forms for: authorisation for placing in service of vehicle(s) authorisation for type of vehicle Form for authorisation for Inform ERA on issued type of vehicle **Version 1.6.1 - LT** authorisation for type of vehicle ID:26,7. Ш Information on Inform ERA on vehicle type deemed vehicle authorisation type authorisation ID:26,7. Inform the concerned NSA of the deemed vehicle type Document on authorisation deemed vehicle type authorisation Confirmation of Register in ERAT<u>V</u> deemed vehicle type authorisation Registration in ID:34. **END** 



End of stage 7 Issued

END