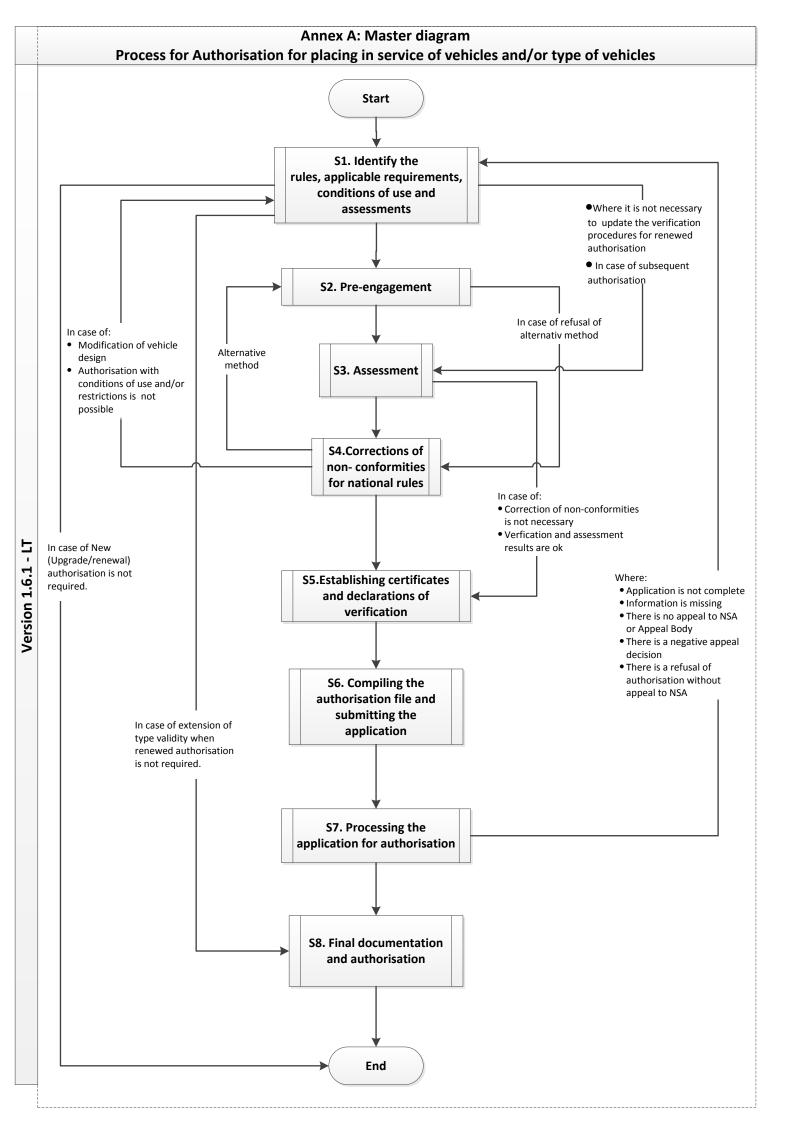

| Background information    | <u>n</u>                                                                                           |         |
|---------------------------|----------------------------------------------------------------------------------------------------|---------|
|                           |                                                                                                    |         |
| The 3 sheets: Back Info-  | -General, Back Info - Roles and Resps, and Back Info - Timeframe shall be filled in with the       |         |
| relevant information.     |                                                                                                    |         |
| The cells coloured in:    | are those to be filled in.                                                                         |         |
|                           |                                                                                                    |         |
| Additional information    |                                                                                                    |         |
|                           |                                                                                                    |         |
| Additional information    | to the flowcharts is requested where the objects are bordered with a thick black line.             |         |
| Reference N° of these o   | objects have been introduced.                                                                      |         |
| The 8 sheets: Stage 1, St | tage 2, Stage 3, Stage 4, Stage 6, Stage 7 and Stage 8 shall be filled in with the relevant inforr | nation. |
| The cells coloured in:    | are those to be filled in.                                                                         |         |
|                           |                                                                                                    |         |
| Colour coding from the    | flowcharts                                                                                         |         |
|                           |                                                                                                    |         |
|                           | legal option                                                                                       |         |
|                           | non mandatory/commom practice                                                                      |         |
|                           | legal option at the national level                                                                 |         |
|                           |                                                                                                    |         |