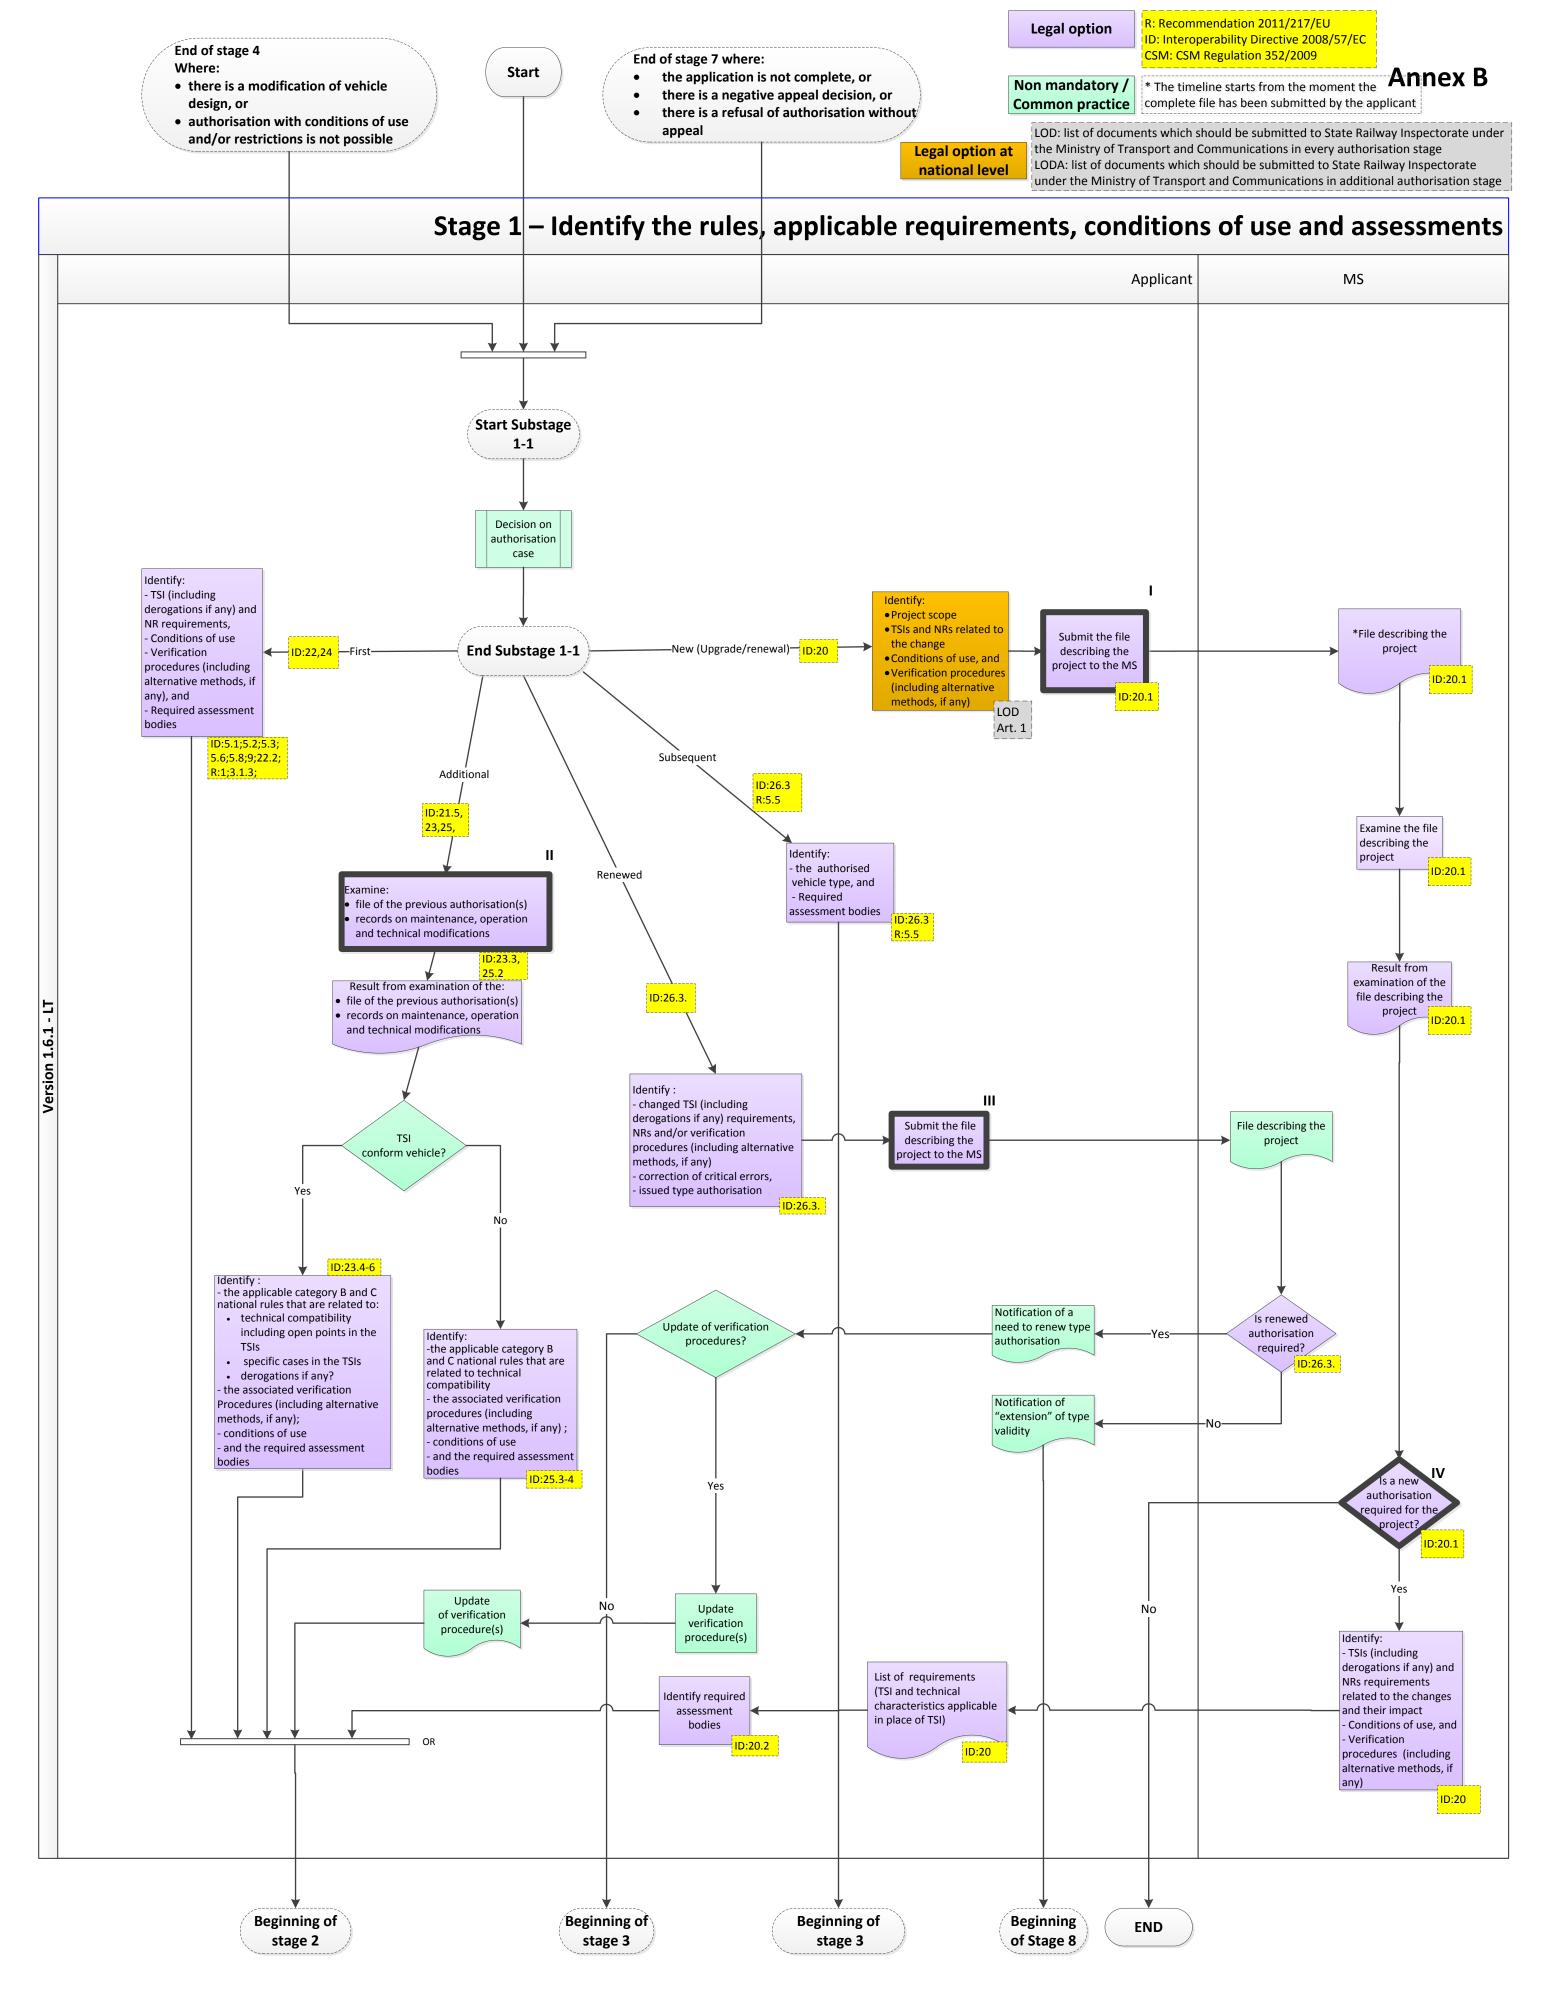

| Referen<br>ce No in<br>flowchart<br>s | Reference to object in flowchart                                                                             | Requirement that needs additional information                                                 | The detailed reference of the rule(s) that specify the requirements                                                                                                                                                                                                                 | Language(s) that the rule(s) are available in |
|---------------------------------------|--------------------------------------------------------------------------------------------------------------|-----------------------------------------------------------------------------------------------|-------------------------------------------------------------------------------------------------------------------------------------------------------------------------------------------------------------------------------------------------------------------------------------|-----------------------------------------------|
| 1.I                                   | Submit the file describing the project to the MS                                                             | Requirements for the content of the file describing the project                               | 1 article on documents which should be<br>submitted to State Railway Inspectorate<br>under the Ministry of Transport and<br>Communications in every authorisation stage<br>adopted on 9.10.2010 by order No. V-355<br>of the Head of Inspectorate                                   | LT                                            |
| 1.П                                   | Examine: file of the previous authorisation(s) records on maintenance, operation and technical modifications | Requirements for the content of<br>the file of the previous<br>authorisation(s)               | 1;2;3 articles on the documents which should be submitted to State Railway Inspectorate under the Ministry of Transport and Communications placing in service railway vehicle on additional authorisation case adopted on 15.06.2011 by order No. V-394 of the Head of Inspectorate | LT                                            |
|                                       |                                                                                                              | Requirements for the content of<br>the records on maintenance,<br>operation and modifications | No                                                                                                                                                                                                                                                                                  |                                               |
| 1.111                                 | Submit the file describing the project to the MS                                                             | Requirements for the content of the file describing the project                               | 1 article on documents which should be submitted to State Railway Inspectorate under the Ministry of Transport and Communications in every authorisation stage adopted on 9.10.2010 by order No. V-355 of the Head of Inspectorate                                                  | LT                                            |
| 1.IV                                  | Is a new authorisation required for the project?                                                             | The criteria for a new authorisation                                                          | 58; 59 articles of the rules on authorization for placing in service structural subsystems of transeuropean railway system and rolling stock in the Republic of Lithuania adopted on 22.12.2006 by order No. 3-507 of the Ministry of Transport and Communications                  | LT                                            |