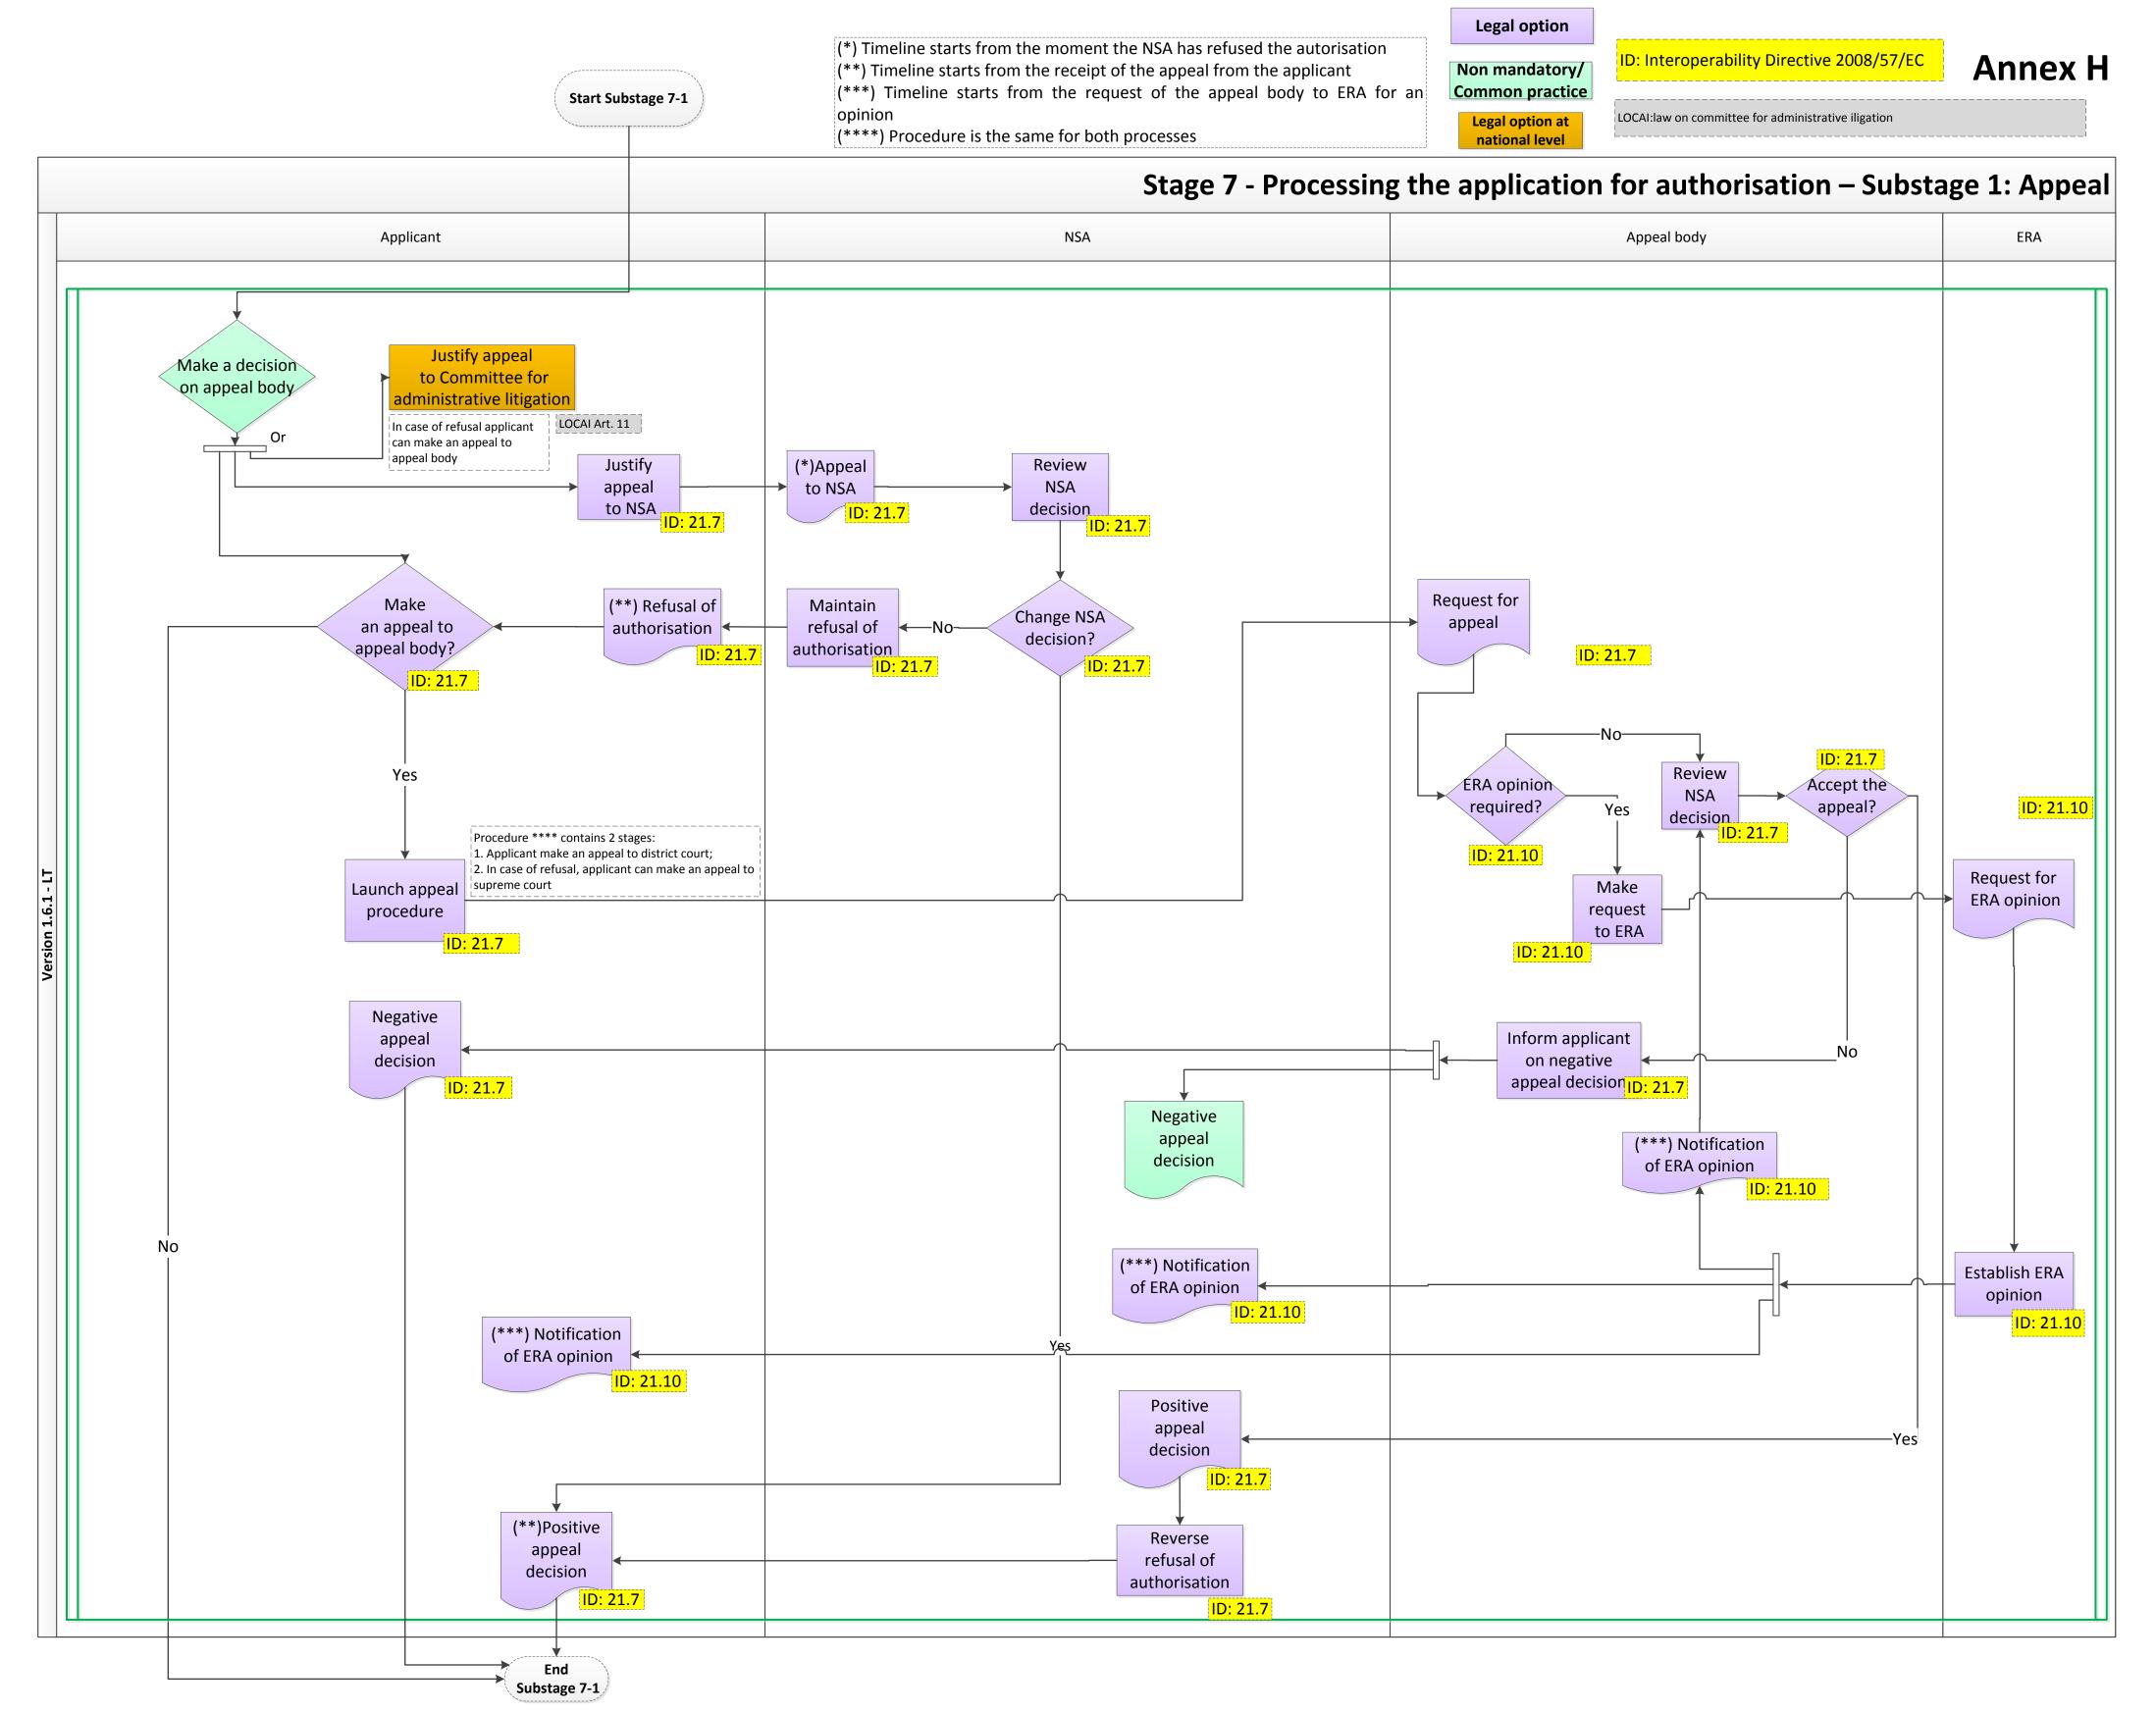

| Reference<br>no in<br>flowcharts | Reference to object in flowchart                         | Requirement that needs additional information                                   | The detailed reference of the rule(s) that specify the requirements                                                                                                                                                                                                                           | Language(s)<br>that the rule(s)<br>are available in |
|----------------------------------|----------------------------------------------------------|---------------------------------------------------------------------------------|-----------------------------------------------------------------------------------------------------------------------------------------------------------------------------------------------------------------------------------------------------------------------------------------------|-----------------------------------------------------|
| 7.1                              | Acknowledge receipt of application                       | The requirements for<br>the acknowledgement<br>of the receipt of<br>application | No                                                                                                                                                                                                                                                                                            |                                                     |
| <b>7.II</b>                      | Declare the vehicle deemed authorised                    | The requirements for deemed authorisation                                       | No                                                                                                                                                                                                                                                                                            |                                                     |
| <b>7.III</b>                     | Is there an appeal to NSA?                               | The requirements for appeal to NSA                                              | 82.5 articlearticle article of the rules on<br>authorization for placing in service structural<br>subsystems of transeuropean railway system and<br>rolling stock in the Republic of Lithuania adopted<br>on 22.12.2006 by order No. 3-507 of the<br>Ministry of Transport and Communications | LT                                                  |
| 7.111                            |                                                          | The requirements for<br>the content of<br>justification of appeal<br>to NSA     | No                                                                                                                                                                                                                                                                                            |                                                     |
|                                  |                                                          | The requirements for launching appeal to the appeal body                        | 23 article of law on administrative proceedings<br>adopten on 14.01.1999 by order No VIII-1029<br>of the Parlament of the Republic of Lithuania                                                                                                                                               | LT                                                  |
| 7.IV                             | Issuing the authorisation                                | The requirements for issuing authorisation                                      | 25 and 27 articles of the rules on authorization for placing in service structural subsystems of transeuropean railway system and rolling stock in the Republic of Lithuania adopted on 22.12.2006 by order No. 3-507 of the Ministry of Transport and Communications                         | LT                                                  |
| 7.V                              | Identify conditions for archiving the authorisation file | The requirements for NSA archiving the authorisation file                       | 12; 13 articles of the law on archives and documents adopted on 5.12.1995 by order No. I-1115 of the Parlament of Republic of Lithuania                                                                                                                                                       | LT                                                  |